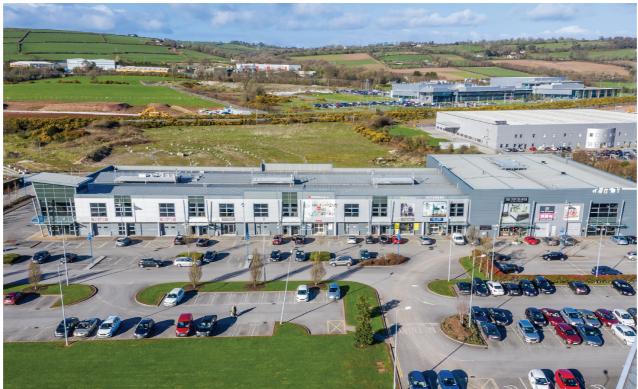

# **Description**

Fota Retail Village forms part of Fota Retail & Business Park, a modern purpose built scheme architecturally designed to the highest standards. The Retail Park is arranged around extensive car parking and landscaped areas offering convenience and an attractive business environment. The units are of modern design incorporating glazing and a goods/customer entrance door.