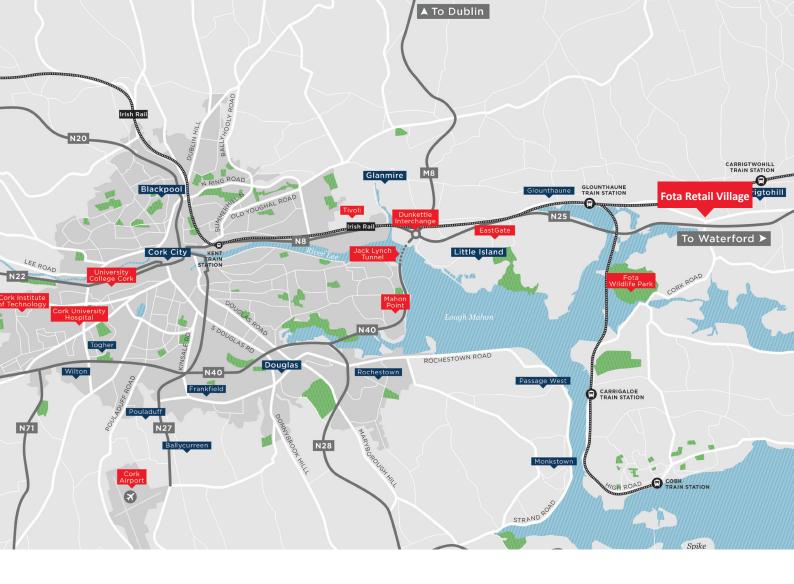

## Location

Fota Retail & Business Park is located adjacent to the N25, 6km east of the Jack Lynch Tunnel, M8 and N40, offering access to and from all of Cork's arterial road networks. Fota Retail Village is a well established and popular destination that enjoys good footfall and trade. Occupiers in the park include Botanic Home & Garden, Bakestone Cafe & Restaurant, Blarney Woollen Mills, Meadows & Byrne, Bellababy, Top Drawer, Cash & Carry Kitchens, Flexa Furniture, Richardsons Tiles and Steeltech Sheds.