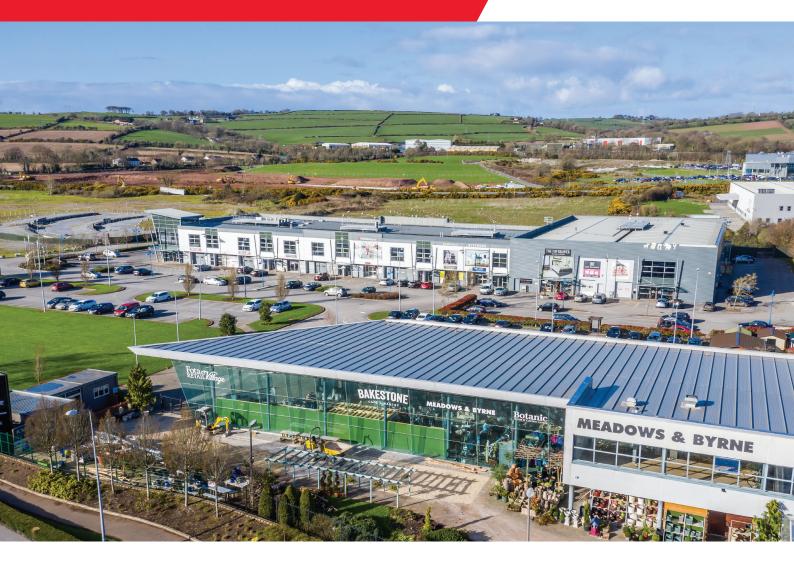

#### **Property Highlights**

- Superb opportunity at this well established and popular destination
- High profile location adjacent to N25, 6km from Jack Lynch tunnel, M8 and N40 offering excellent accessibility
- High quality trading environment comprising a purpose built park with extensive on site car parking and surrounding landscaping
- Join Botanic Home & Garden, Blarney Woollen Mills, Meadows & Byrne, Bakestone, Bellababy, Flexa Furniture, Richardsons Tiles and Cash & Carry Kitchens
- Lifestyle & Homeware Showroom Opportunity

## Location

Fota Retail & Business Park is located adjacent to the N25, 6km east of the Jack Lynch Tunnel, M8 and N40, offering access to and from all of Cork's arterial road networks. Fota Retail Village is a well established and popular destination that enjoys good footfall and trade. Occupiers in the park include Botanic Home & Garden, Bakestone Cafe & Restaurant, Blarney Woollen Mills, Meadows & Byrne, Bellababy, Top Drawer, Cash & Carry Kitchens, Flexa Furniture, Richardsons Tiles and Steeltech Sheds.

# **Description**

Fota Retail Village forms part of Fota Retail & Business Park, a modern purpose built scheme architecturally designed to the highest standards. The Retail Park is arranged around extensive car parking and landscaped areas offering convenience and an attractive business environment. The units are of modern design incorporating glazing and a goods/customer entrance door.