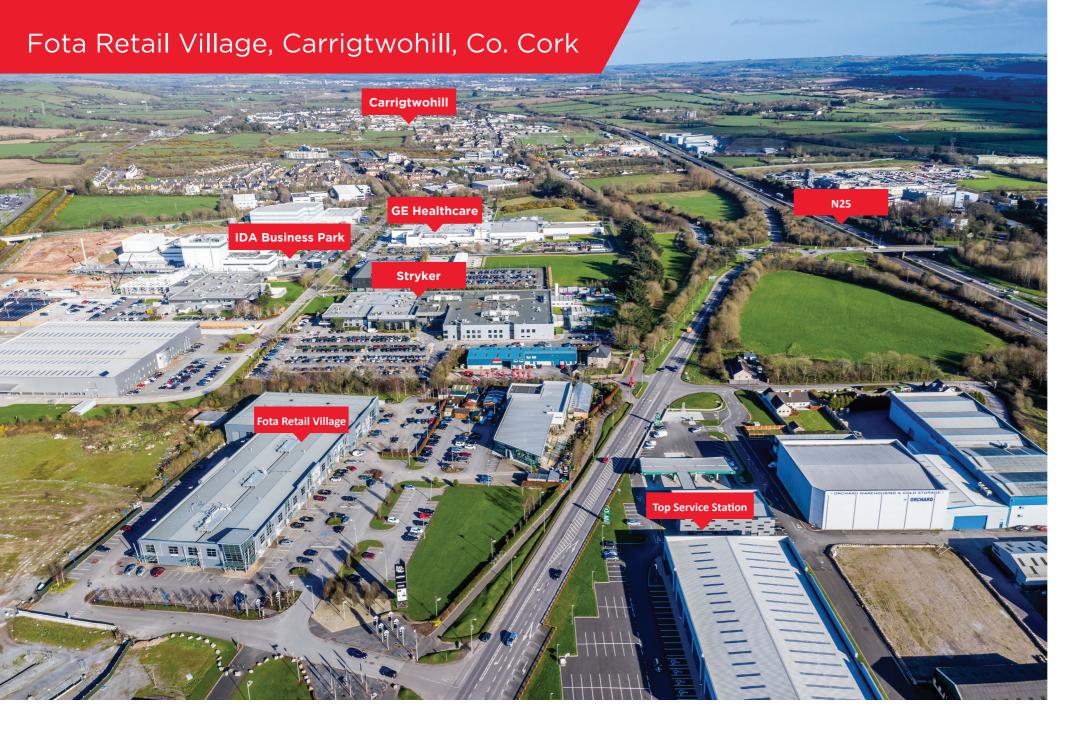

## Location

Fota Retail & Business Park is located adjacent to the N25, 6km east of the Jack Lynch Tunnel, M8 and N40, offering access to and from all of Cork's arterial road networks. Fota Retail Village is a well established and popular destination that enjoys good footfall and trade. Occupiers in the park include Botanic Home & Garden, Bakestone Cafe & Restaurant, Blarney Woollen Mills, Meadows & Byrne, Bellababy, Top Drawer, Cash & Carry Kitchens, Flexa Furniture, Richardsons Tiles and Steeltech Sheds.

# **Description**

Fota Retail Village forms part of Fota Retail & Business Park, a modern purpose built scheme architecturally designed to the highest standards. The Retail Park is arranged around extensive car parking and landscaped areas offering convenience and an attractive business environment. The units are of modern design incorporating glazing and a goods/customer entrance door.